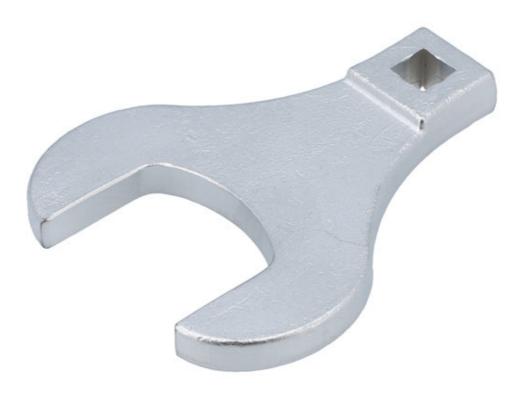

## **Prop-Shaft Nut Spanner 50mm - for BMW**

Designed to attach to a 1/2" drive breaker bar or torque wrench the Laser 8696 50mm open spanner allows the user to undo the locking nut found on many BMW vehicles so the prop-shaft rear joint can be pushed off the differential input spline.

## **Additional Information**

- Applications include: BMW X5 (2006 to 2013), X3 (2010 to 2017), 3 Series (2005 to 2019), 5 Series (2010 to 2017).
- 50mm open ended spanner head with 1/2"D. Use with Part Nos. 8005 & 8469.
- · Used to loosen and tighten the rear prop-shaft nut on vehicles listed.
- Use with 1/2"D breaker bar, ratchet or torque wrench as required.
- Equivalent to OEM 33 0 080. Use in accordance with OEM instructions.