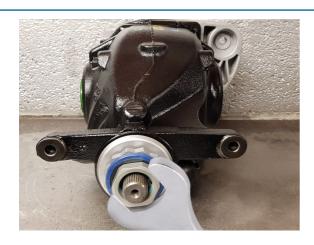

## **Prop-Shaft Nut Spanner 50mm - for BMW**

Designed to attach to a 1/2" drive breaker bar or torque wrench the Laser 8696 50mm open spanner allows the user to undo the locking nut found on many BMW vehicles so the prop-shaft rear joint can be pushed off the differential input spline.

## **Additional Information**

- Applications include: BMW X5 (2006 to 2013), X3 (2010 to 2017), 3 Series (2005 to 2019), 5 Series (2010 to 2017).
- 50mm open ended spanner head with 1/2"D. Use with Part Nos. 8005 & 8469.
- · Used to loosen and tighten the rear prop-shaft nut on vehicles listed.
- Use with 1/2"D breaker bar, ratchet or torque wrench as required.
- Equivalent to OEM 33 0 080. Use in accordance with OEM instructions.