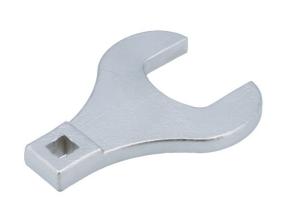

## **Prop-Shaft Nut Spanner 50mm - for BMW**

Designed to attach to a 1/2" drive breaker bar or torque wrench the Laser 8696 50mm open spanner allows the user to undo the locking nut found on many BMW vehicles so the prop-shaft rear joint can be pushed off the differential input spline.

## **Additional Information**

- Applications include: BMW X5 (2006 to 2013), X3 (2010 to 2017), 3 Series (2005 to 2019), 5 Series (2010 to 2017).
- 50mm open ended spanner head with 1/2"D. Use with Part Nos. 8005 & 8469.
- · Used to loosen and tighten the rear prop-shaft nut on vehicles listed.
- Use with 1/2"D breaker bar, ratchet or torque wrench as required.
- Equivalent to OEM 33 0 080. Use in accordance with OEM instructions.